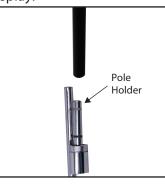

#### Step 1

Remove the Sail Sign Ground Anchor from the box and move it along with your assembled sail sign with spike base to your desired location. Step 2

Slide the Sail Sign Ground Anchor (1) onto your sail sign Spike.

#### Step 3

Stick your Sail Sign Spike with the Ground Anchor in the ground until the top of the Ground Anchor sits on top of the ground's surface (about 13.5" into the ground).

Step 4

Slip the pole of your sail sign over the pole on the Spike Base with Ground Anchor for display.