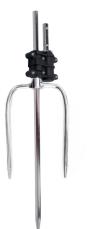

# Product Parts 1. Sail Sign Ground Anchor 1

#### Step 1

Remove the Sail Sign Ground Anchor from the box and move it along with your assembled sail sign with spike base to your desired location. Step 2

Slide the Sail Sign Ground Anchor (1) onto your sail sign Spike.

#### Step 3

Stick your Sail Sign Spike with the Ground Anchor in the ground until the top of the Ground Anchor sits on top of the ground's surface (about 13.5" into the ground).

Step 4

Slip the pole of your sail sign over the pole on the Spike Base with Ground Anchor for display.